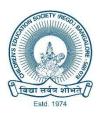

## Department of Social Work Orientation Visit 1: Fame India

The students of 1st year MSW, along with faculty visited Indian Cancer Society, on Thursday, 12th December 2024 at 10:30 and as a part of **Orientation Visit, 1.7 under Field Work Practicum.** This visit was scheduled for the partial fulfillment of an academic program to provide a comprehensive exposure to various NGOs / Industries / GOs / Hospitals, CSR Projects. Indian Cancer Society is a non-profit organization that works to improve the quality of life of Cancer Patients.