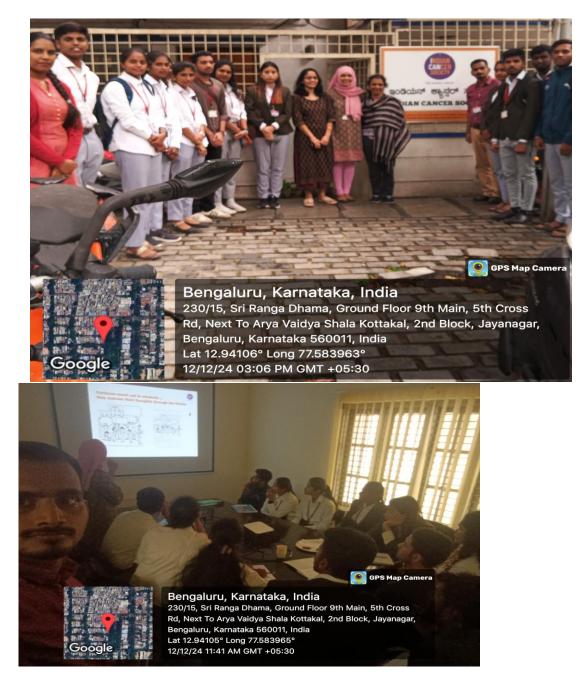

## Department of Social Work Orientation Visit 1: Fame India

The students of 1st year MSW, along with faculty visited Indian Cancer Society, on Thursday, 12th December 2024 at 10:30 and as a part of **Orientation Visit, 1.7 under Field Work Practicum.** This visit was scheduled for the partial fulfillment of an academic program to provide a comprehensive exposure to various NGOs / Industries / GOs / Hospitals, CSR Projects. Indian Cancer Society is a non-profit organization that works to improve the quality of life of Cancer Patients.